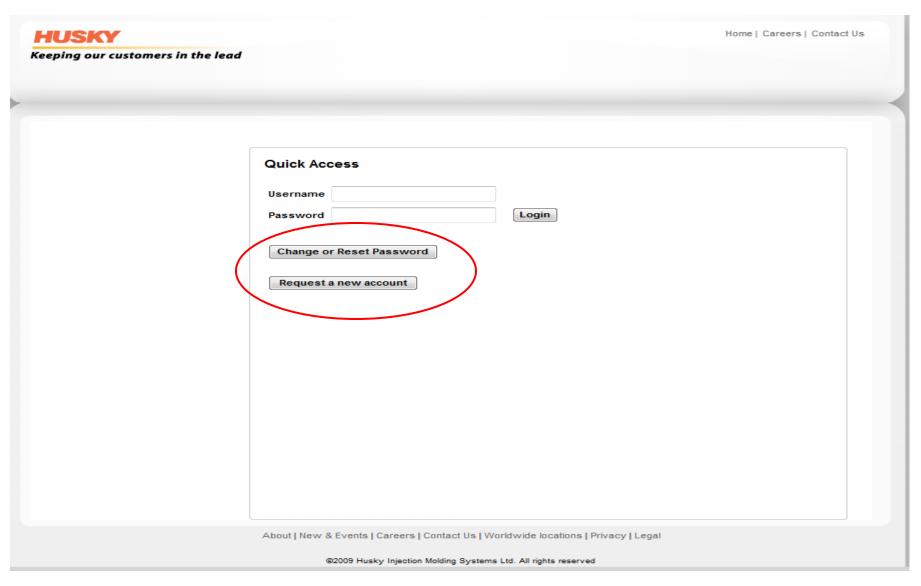

## **Login Page**

On the Login page for the Husky Injection Molding Systems spare parts website you can request a new account or reset your password.

#### Requesting a New Account

| HUSKY Keeping our customers in the lead | Home   Careers   Contact Us                                                                                                                                                                                                                                                                                                                            | ~ |
|-----------------------------------------|--------------------------------------------------------------------------------------------------------------------------------------------------------------------------------------------------------------------------------------------------------------------------------------------------------------------------------------------------------|---|
|                                         | Request New Account  First Name  Last Name  Company  Address  City  State / Province  ZIP / Postal Code  Country  Phone  Fax  Email  Submit  **** To be eligible for an internet account, you must own Husky equipment. **** **** Husky can only setup new users who have direct company email addresses. Yahoo, Hotmail, etc. cannot be accepted **** |   |
|                                         | About   New & Events   Careers   Contact Us   Worldwide locations   Privacy   Legal  ©2009 Husky Injection Molding Systems Ltd. All rights reserved                                                                                                                                                                                                    |   |

Complete this form to set up a new account. All account holders must own Husky Equipment & have a company email address.

## **Resetting a Password**

| HUSKY Keeping our customers in the lead | Home   Careers   Contac                                                                                                                             | at Us |
|-----------------------------------------|-----------------------------------------------------------------------------------------------------------------------------------------------------|-------|
|                                         | Reset Password  Username  Reset Password                                                                                                            |       |
|                                         |                                                                                                                                                     |       |
|                                         |                                                                                                                                                     |       |
|                                         | About   New & Events   Careers   Contact Us   Worldwide locations   Privacy   Legal  ©2009 Husky Injection Molding Systems Ltd. All rights reserved |       |

If you have forgotten or want to change your password, submit your user name and a new password will be sent to the email on the account.