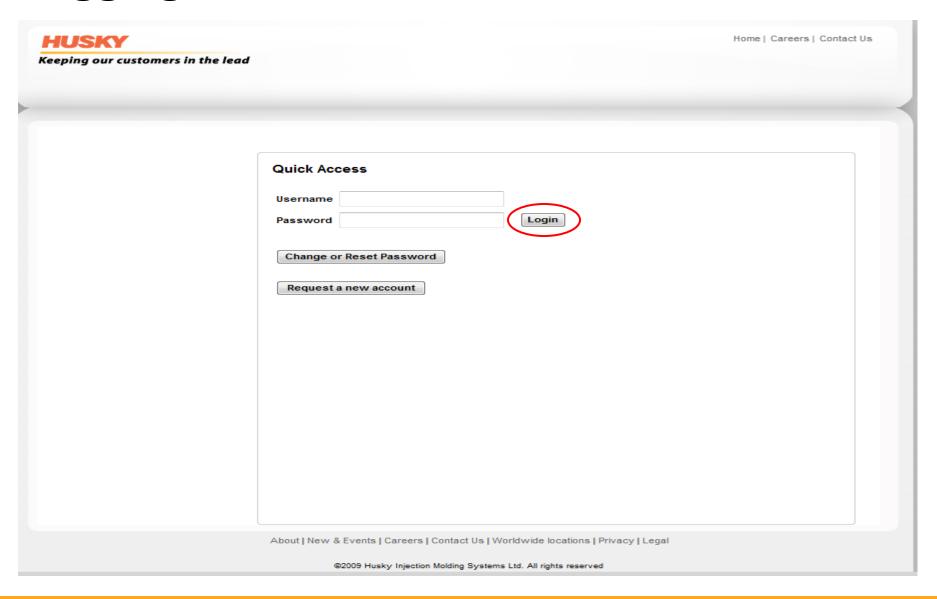

# **Logging In**

Login to the Husky Parts website with your username and password provided during registration and click "Login".