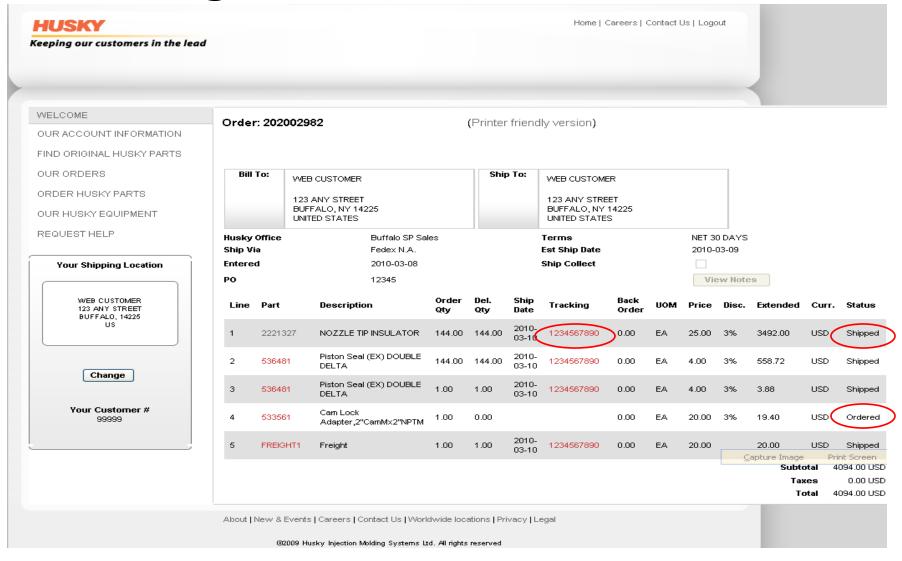

#### **Reviewing an Order**

View details of your order, see items that have shipped and those remaining to ship. Find the tracking numbers for shipped parts and click on tracking number to access carrier website for status.