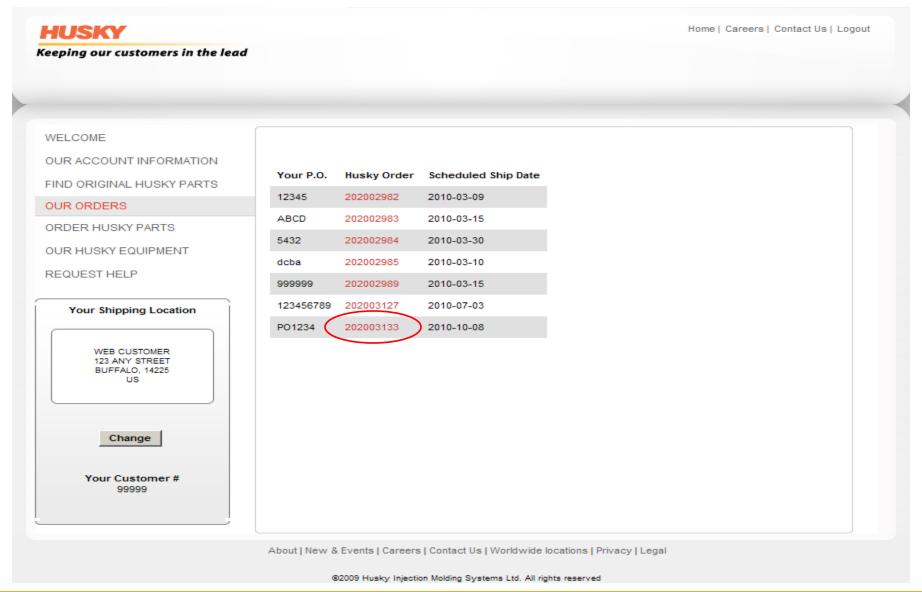

Select "Our Orders" to search for existing quotes or orders or view all open orders and shipments.

#### **Reviewing Order Status**

Select "Current Open Orders" to review order status and select specific sales orders to view details.