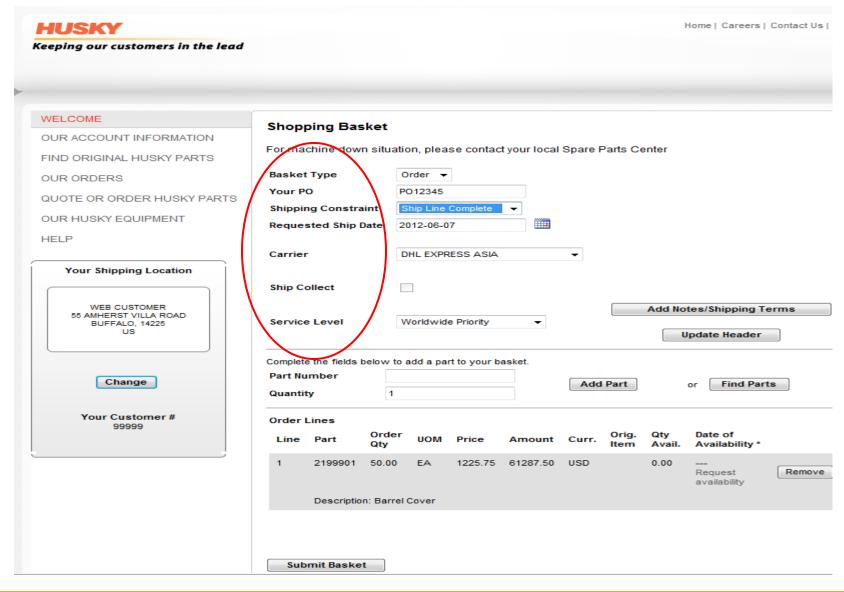

#### **Placing an Order**

To place an order select "Order", enter your PO number and complete shipping details.

#### **Entering Shipping Details in an Order**

#### To complete the shipping details, the following fields must be completed:

- Shipping Constraint: Select how you want the order to ship (partial or full)
   Carrier: Select carrier
- Requested Ship Date: Select the date you require the goods to ship
- - Service level: Select the service level you want from the carrier