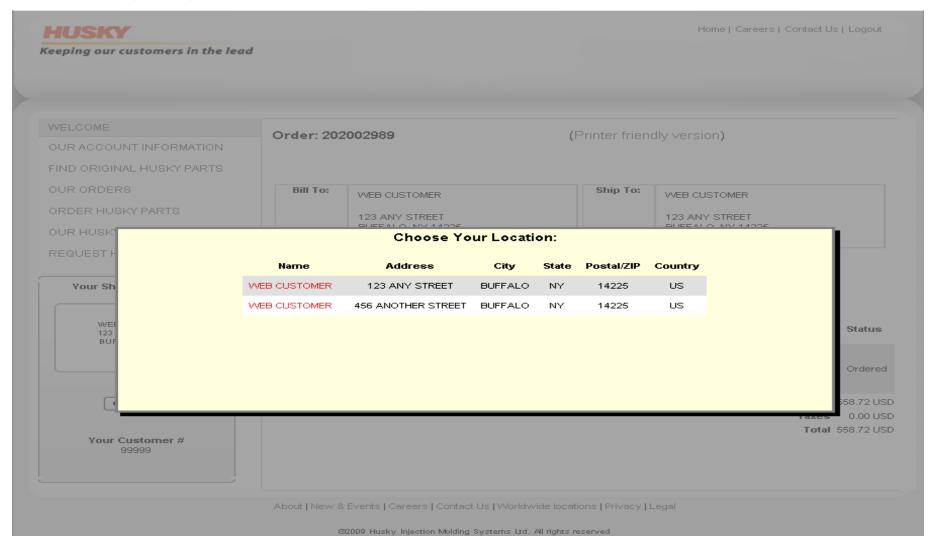

## **Changing Ship to Location**

Change shipping locations, requires separate request to be set-up with multiple shipping locations and must be all linked to the same billing location