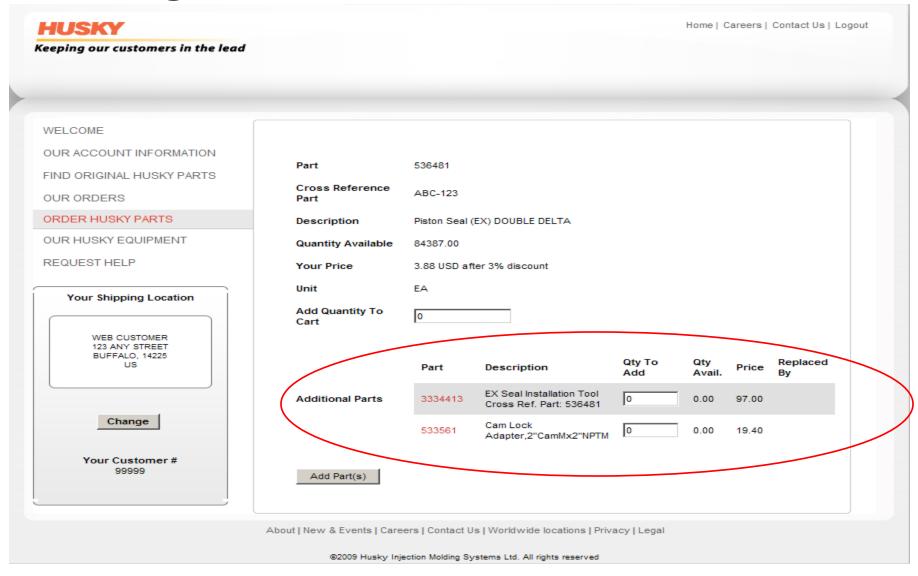

## **Ordering Parts with Accessories**

| HUSKY                            |                                                            |                           |                         | Home   Careers   Contact Us   Logo |
|----------------------------------|------------------------------------------------------------|---------------------------|-------------------------|------------------------------------|
| eeping our customers in the lead |                                                            |                           |                         |                                    |
|                                  |                                                            |                           |                         |                                    |
|                                  |                                                            |                           |                         |                                    |
| WELCOME                          | Shopping Basket                                            |                           |                         |                                    |
| OUR ACCOUNT INFORMATION          |                                                            |                           | Jacob Consta Dorto Cont |                                    |
| FIND ORIGINAL HUSKY PARTS        | For machine down situation                                 | n, piease contact your    | local Spare Parts Cerii | ter                                |
| OUR ORDERS                       | Basket Type                                                | Order 🔻                   |                         |                                    |
| ORDER HUSKY PARTS                | Your PO                                                    | PO12345                   |                         |                                    |
| OUR HUSKY EQUIPMENT              | Shipping Constraint                                        | Ship Line Complete        |                         |                                    |
| REQUEST HELP                     | Requested Ship Date                                        | 2010-10-28                |                         |                                    |
|                                  | Carrier                                                    | DHL N.A.                  | ▼                       |                                    |
| Your Shipping Location           |                                                            |                           |                         |                                    |
|                                  | Ship Collect                                               |                           |                         |                                    |
| WEB CUSTOMER<br>123 ANY STREET   |                                                            |                           |                         | Add Notes                          |
| BUFFALO, 14225<br>US             | Service Level                                              | Ground                    | ~                       | Update Header                      |
|                                  |                                                            |                           |                         |                                    |
|                                  | Complete the fields below to a                             | dd a part to your basket. |                         |                                    |
| Change                           | Part Number  Quantity                                      |                           | Add Part                | or Find Parts                      |
|                                  | Quantity                                                   |                           |                         |                                    |
| Your Customer #<br>99999         | Order Lines                                                |                           |                         |                                    |
|                                  | Line Part Order Qty                                        | y UOM Price Am            | ount Curr. Orig. Ite    | m Qty Avail.                       |
| <i>;</i>                         | 1 536481 1.00                                              | EA 3.88 3.88              | B USD 3593594           | 84387.00 Remove                    |
|                                  |                                                            | eal (EX) DOUBLE DELTA     |                         |                                    |
|                                  | Cross Ref. Part: ABC                                       |                           |                         | 500404                             |
|                                  | Part has been replaced. The<br>Part 536481 has accessories |                           |                         | ded to your order: 536481          |
|                                  |                                                            |                           |                         |                                    |
|                                  |                                                            |                           |                         |                                    |

Some parts have accessories. To view accessories, click on the message.

#### **Ordering Accessories**