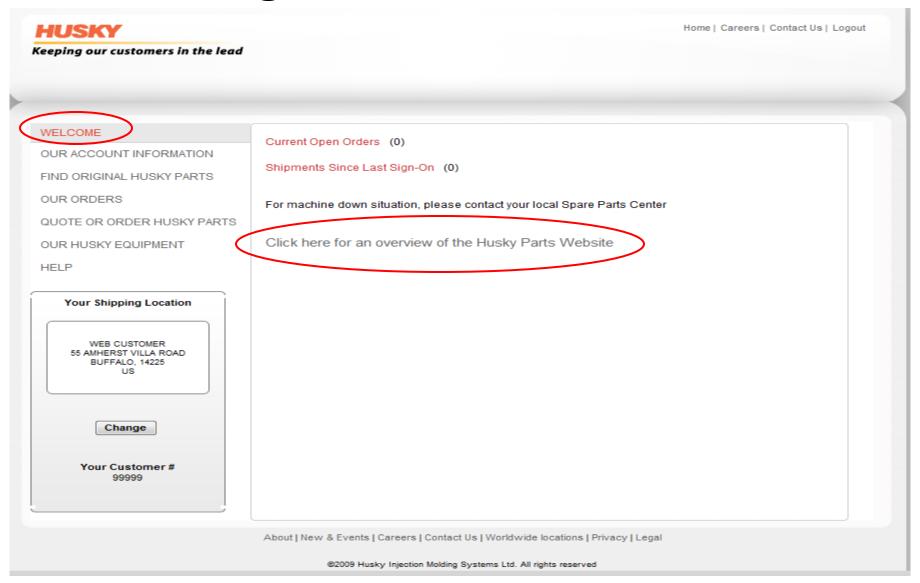

#### **Welcome Page**

From the "Welcome" page you can navigate to all other pages with in the parts website and change your shipping location. You can also review an overview of the website and how it works.

#### **Welcome Page cont'd**

On the "Welcome" page you will find your current open orders and those shipped for your shipping location. Click on "Shipments Since Last Sign-On" to find items shipped and their tracking numbers.