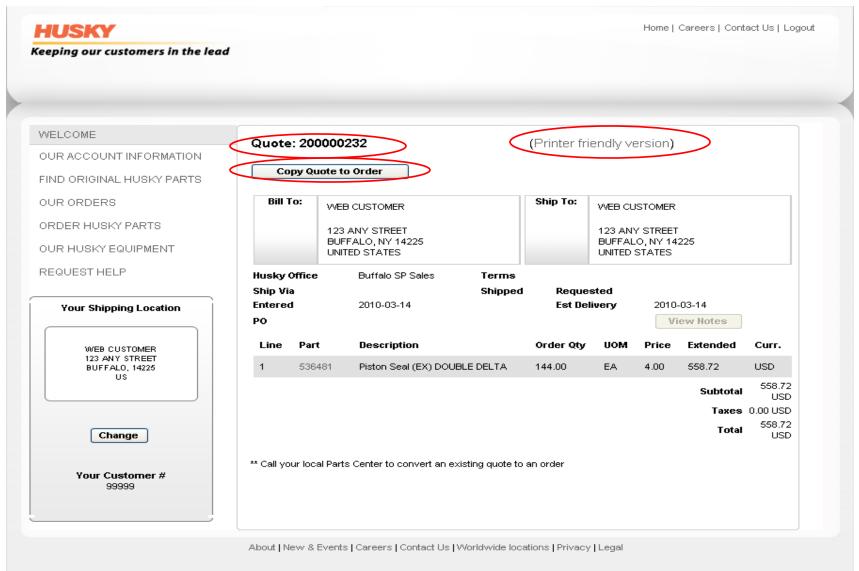

## Copying a Quote to an Order

@2009 Husky Injection Molding Systems Ltd. All rights reserved

Once you click "Submit Basket", a quote is generated and this quote can be printed. A quote number is generated for future reference. The quote can also be used at a future date to place and order using "Copy Quote to Order".

When converting a quote to an order, you will be taken to the "Shopping Basket" screen to complete the shipping details. Once complete select "Submit Basket".