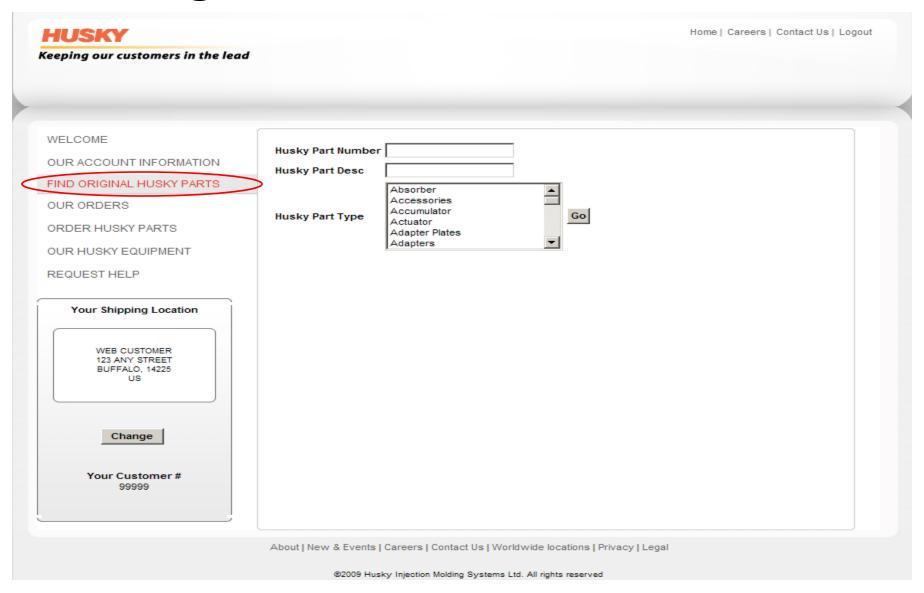

## **Searching for Parts**

"Find Original Husky Parts" allows you to search for Husky part numbers using a part description or part type.