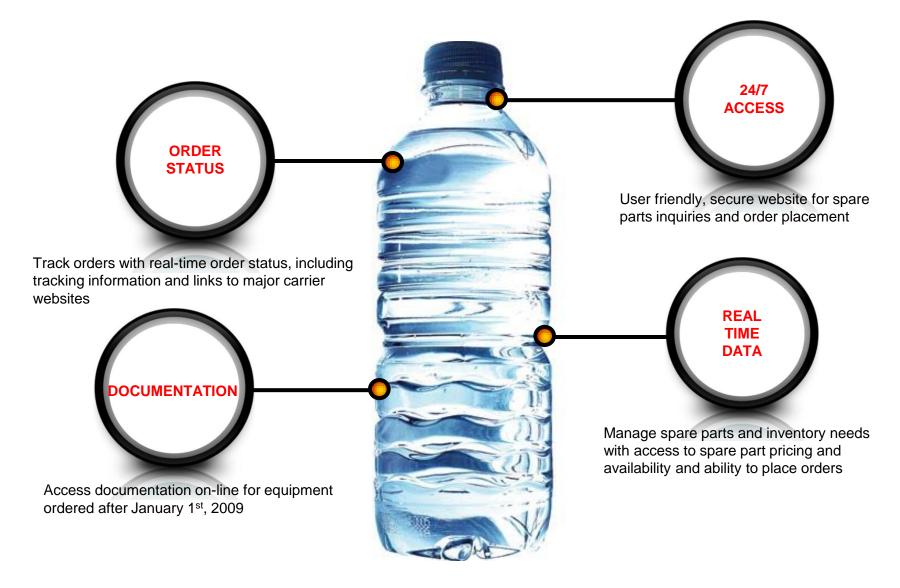

# **Husky Spare Parts Website On-Line Ordering Overview**

#### How Husky Injection Molding Spare Parts Website Can Help