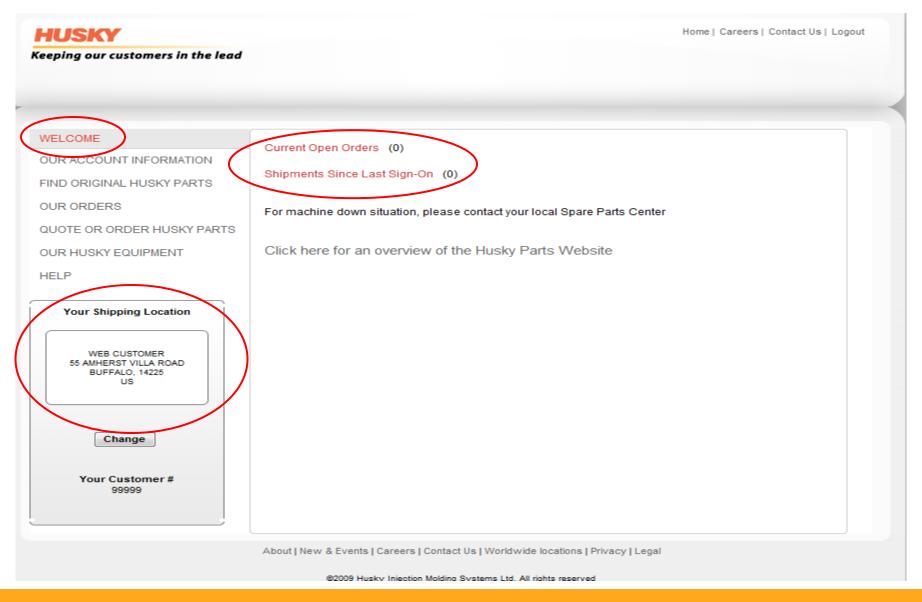

#### **Welcome Page**

From the "Welcome" page you can navigate to all other pages with in the parts website and change your shipping location. You can also review an overview of the website and how it works.

#### **Welcome Page cont'd**

On the "Welcome" page you will find your current open orders and those shipped for your shipping location. Click on "Shipments Since Last Sign-On" to find items shipped and their tracking numbers.

## **Changing Ship to Location**

Change shipping locations, requires separate request to be set-up with multiple shipping locations and must be all linked to the same billing location