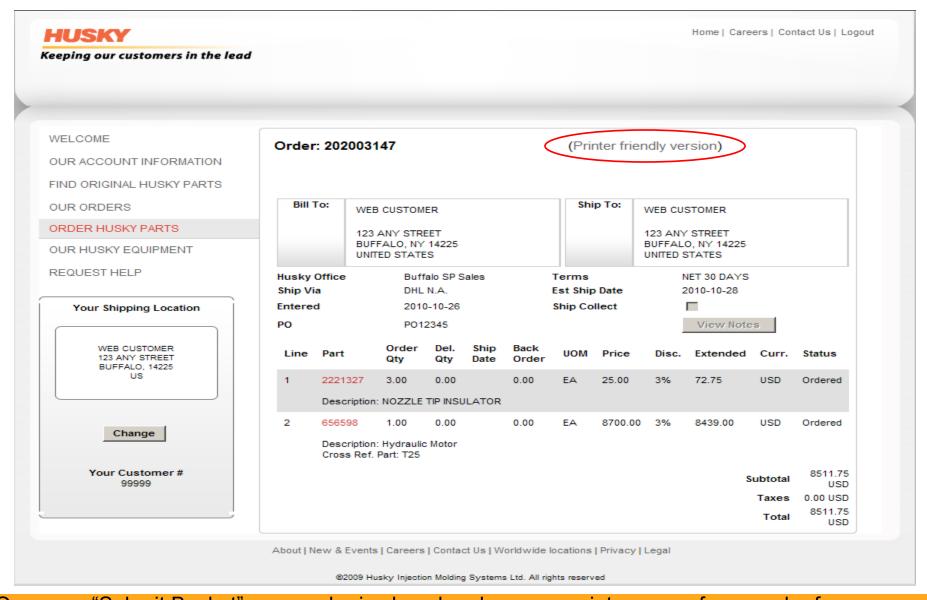

#### **Reviewing Order Status**

Select "Current Open Orders" to review order status and select specific sales orders to view details.

#### **Reviewing an Order**

View details of your order, see items that have shipped and those remaining to ship. Find the tracking numbers for shipped parts and click on tracking number to access carrier website for status.