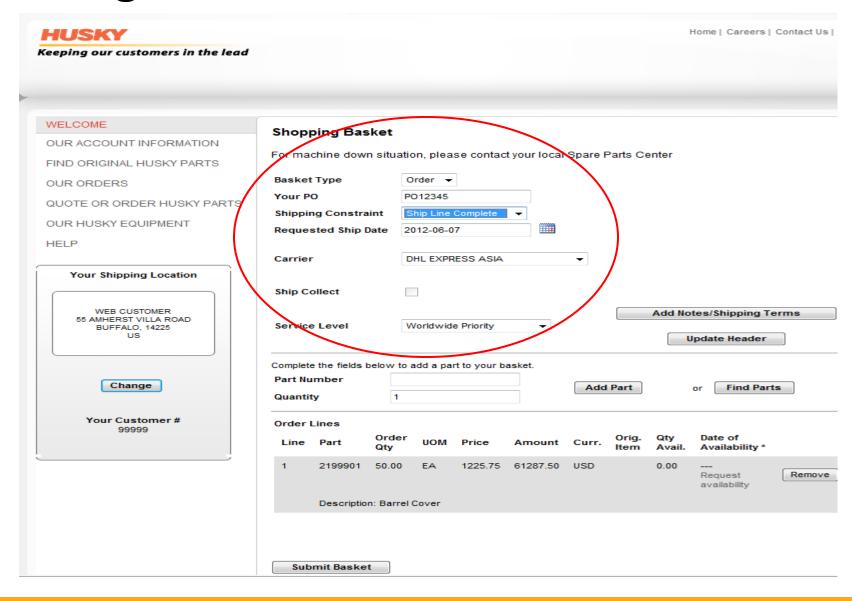

#### **Placing an Order**

To place an order select "Order", enter your PO number and complete shipping details.

#### **Entering Shipping Details in an Order**

#### To complete the shipping details, the following fields must be completed:

- Shipping Constraint: Select how you want the order to ship (partial or full)
   Carrier: Select carrier
- Requested Ship Date: Select the date you require the goods to ship
- - Service level: Select the service level you want from the carrier